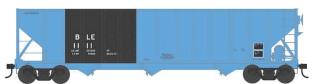

## **HO 100 Ton Hopper Cars - Ready To Run**

Ready To Run with Metal 36" wheels and Knuckle Spring Couplers.

MSRP \$29.95

B&LE Baby Blue w/Black Panels #43495 Road #1111 #43496 Road #1273 #43497 Road #1402 #43498 Road #1466 #43499 Road #1493